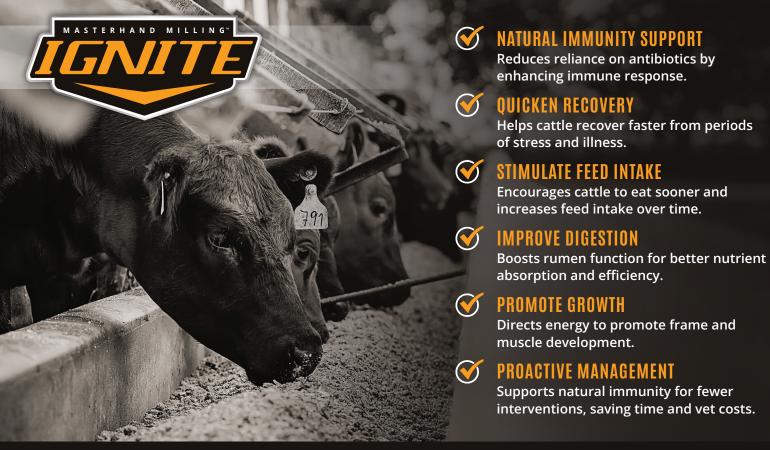

# **FEEDING FOR A PURPOSE**

Ignite their defenses and optimize growth with all-natural, proven ingredients. MasterHand Milling's Ignite® Stress Pre-Mix and Ignite Stress Pellet are formulated to strengthen natural immunity, stimulate feed intake, and support the health of high-risk calves and newly received feedlot cattle. Backed by research, Ignite offers a proactive solution to reduce reliance on antibiotics and drive performance naturally. Fueling growth, resilience, and profitability — that's feeding for a purpose.

# PROVEN INGREDIENTS, NATURAL NUTRITION, SUPERIOR PERFORMANCE